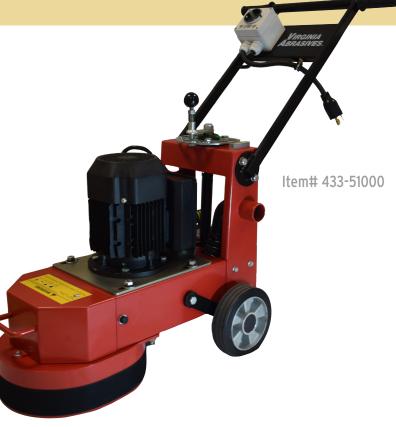

# **HEAVY DUTY FLOOR GRINDER**

The FG11 belt-driven floor grinder is ideal for the removal of heavy coatings, thinset and resurfacing of damaged areas in light construction and residential applications.

### **TECHNICAL SPECIFICATIONS**

| Horse Power                                                    | 1.5                              |
|----------------------------------------------------------------|----------------------------------|
| Voltage                                                        | 120                              |
| AMPS                                                           | Runs on 20                       |
| Motor KW Rating                                                | 1.1                              |
| Number of Grinding Discs                                       | 1                                |
| Grinding Disc Speed, rpm                                       | 800                              |
| Grinding Width, in.                                            | 11′′                             |
| Grinding Disc, in.                                             | 11′′                             |
| Vacuum Port                                                    | Yes                              |
| Direction of rotation<br>(viewing from operator's<br>position) | Clockwise                        |
| Electric Cord                                                  | 50-foot 10 gauge<br>"twist lock" |
| Plate Type                                                     | Magnetic                         |
| Weight                                                         | 163 lbs.                         |
| Body Makeup                                                    | Heavy Duty Steel                 |
| Warranty                                                       | 1 Year Limited                   |

#### **OTHER FEATURES**

- A versatile grinder that is equipped to handle both wet and dry grinding.
- The removable shroud allows for adjustments to be made to ensure proper dust collection.
- Easily accessible vacuum port.
- A water connection is optimally positioned for wet grinding.
- Foldable handle for easy transportation.
- Adjust grinder position as necessary for level grinding using wheel adjustment lever.